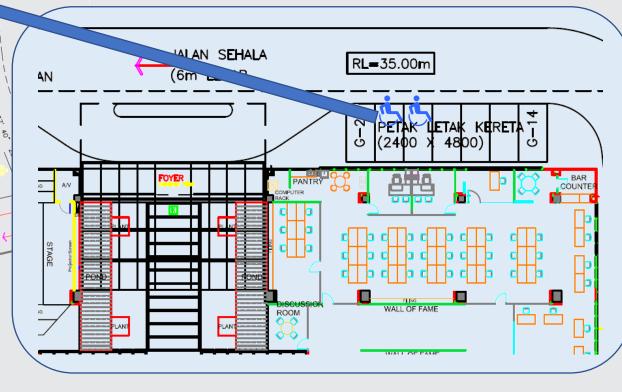

LEVEL G

© 2023 UNITAR Capital Sdn. Bhd. All Rights Reserved. Document Category: Open. Unauthorised Distribution Prohibited

86° 23' 30" 86.826m

6100 GARIS ANJAKAN BANGUNAN

JALAN SEHALA

(6m LEBAR

RL=35.00m

LOT 38293

## 2 x Disabled Parking

© 2023 UNITAR Capital Sdn. Bhd. All Rights Reserved. Document Category: Open. Unauthorised Distribution Prohibited.

LEVEL 1 (WING A)

© 2023 UNITAR Capital Sdn. Bhd. All Rights Reserved.